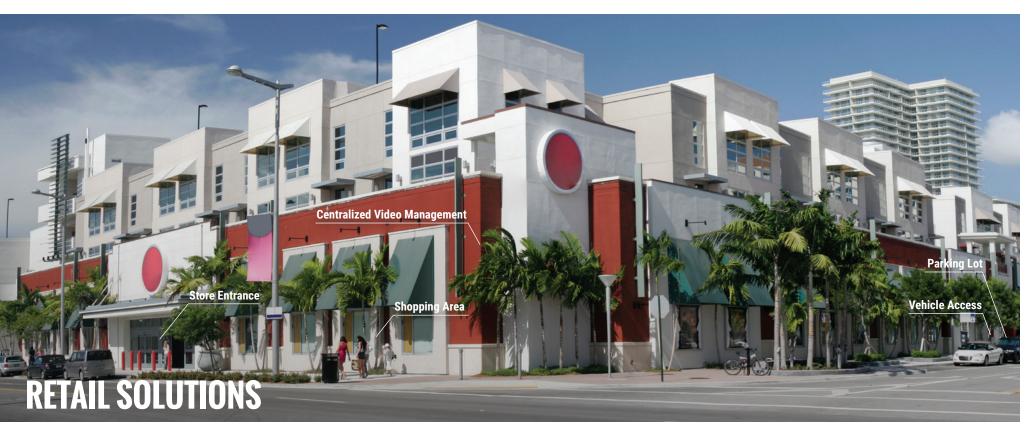

# RETAIL SOLUTIONS

#### **Vehicle Access**

# **Parking Lot**

#### **Store Entrance**

## **Shopping Area**

**HD Cameras** 

- H.265+ to reduce bandwidth
- 1.3 MP to 4K various camera options
- Heat mapping analysis to tell store owner which area attracts the most
- · Covert camera for discreet monitoring
- · Height strip camera with ROI

# **Centralized Video Management**