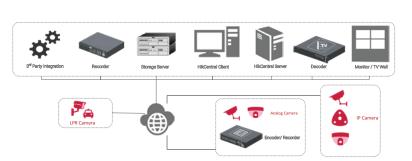

# **Centralized Video Management**

#### Recorder / Storage

- Blazer Express: Windows-based NVR with advanced camera management and reporting
- Robust video / event live view and storage
- · Advanced event searching and playback

### **HikCentral Management Software**

- From basic to large multi-site solutions
- Works with Hikvision devices for essential analytics, event, and map management
- Integrates with third party for end-to-end enterprise solutions

#### **HD Monitors**

- Up to 84" suitable for 24 hour operation
- 1080p and 4K options available