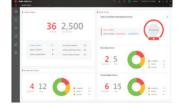

## **Built-in Analytics with Statistics Report** Device Health Monitoring

- · Vehicle / human events detect
- · Business intelligence statistics
- Statistics by day / week / month / year
- Third party events via physical I/O or API
- · Flexible recording and alarming mechanism

- Centralized Dashboard display for system and device status
- Quickly drill down to pinpoint problem device or network segment
- · Automatic refresh of equipment status
- · Create and export device reports for easy maintenance